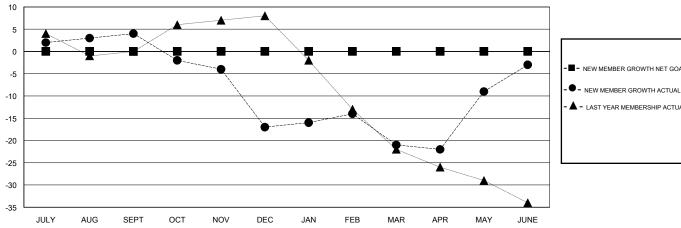

## GOALS AND ACTUAL MEMBERS CUMULATIVE

| ■- | NEW MEMBER GROWTH NET GOAL |
|----|----------------------------|
|    |                            |

- LAST YEAR MEMBERSHIP ACTUAL

| DROPPED CLUBS: 0 |    |
|------------------|----|
|                  |    |
| DROPPED MEMBERS  |    |
| DECEASED         | 11 |
| CLUB CANCELLED   | 0  |
| OTHER            | 55 |
| TOTAL            | 66 |