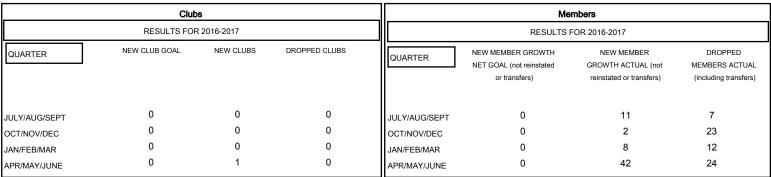

## MONTHLY MEMBERSHIP PROGRESS REPORT

District 43 Y

Results as of: 6/30/2017

**LOCATION KENTUCKY OPEN GMT CA** 



## GOALS AND ACTUAL NEW CLUBS CUMULATIVE



## GOALS AND ACTUAL MEMBERS CUMULATIVE



| ■- | NEW MEMBER GROWTH NET GOAL |
|----|----------------------------|
|    |                            |

- LAST YEAR MEMBERSHIP ACTUAL

| DROPPED CLUBS: 0 |    |
|------------------|----|
|                  |    |
| DROPPED MEMBERS  |    |
| DECEASED         | 11 |
| CLUB CANCELLED   | 0  |
| OTHER            | 55 |
| TOTAL            | 66 |

|                                | FEM   |
|--------------------------------|-------|
| NEW MEMBERS                    | MAL   |
| NEW MEMBERS                    | GEN   |
| 14 CLUBS OF 27 ADDED 1 OR MORE | l GEN |

| GENDER DISTRIBUTION |              |     |  |  |
|---------------------|--------------|-----|--|--|
| MALE                | 487 (69.08%) |     |